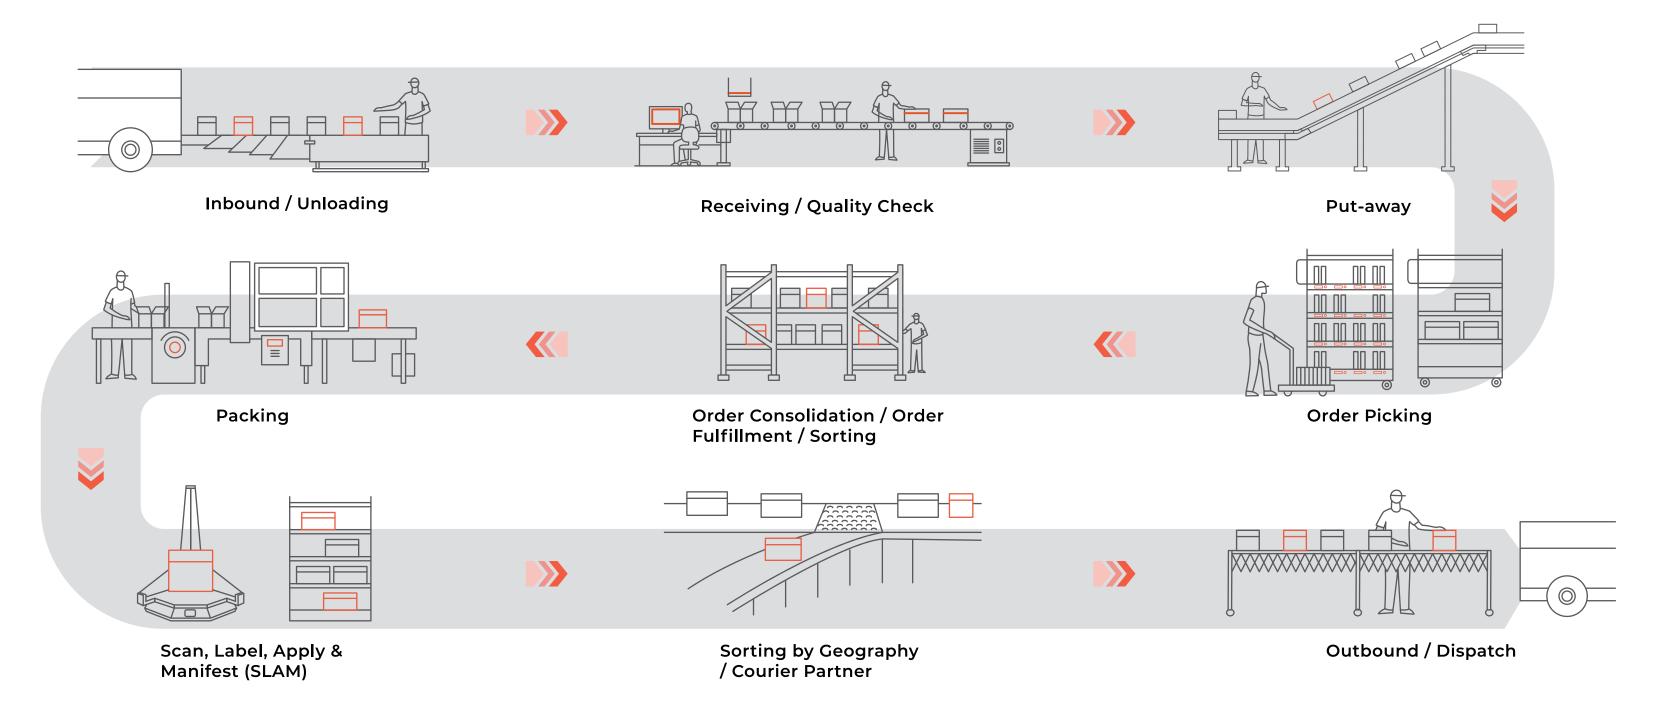

|                       |                           |                                |            |
| Autonomous Mobile Robot                  | •            | •                 | 0                 | •                   | 0                     | •                         | 0                              | 0          |
| Autonomous Pallet Handler                | •            | •                 | 0                 | •                   | •                     | •                         | 0                              | 0          |
| Autonomous Case Handling Robot           | 0            | 0                 | •                 | •                   | 0                     | 0                         | 0                              | 0          |



## **SOLUTIONS BY PROCESS**





## **NIDO IN NUMBERS**



# **NIDO IN NUMBERS**

4500 unique customers

g ticket customers mn USD cum. sales)

1400 active customers in 2023



|                                               | Design | Development | Manufacturing | Testing | Deployment |
|-----------------------------------------------|--------|-------------|---------------|---------|------------|
| Electrical - Controls Programming (PLC + HMI) | •      |             | 0             | •       | •          |
| Electrical - Wiring & Control Panel           |        | •           | •             | •       | •          |
| Mechanical                                    |        | •           | •             |         | •          |
| Software                                      | •      | •           | 0             |