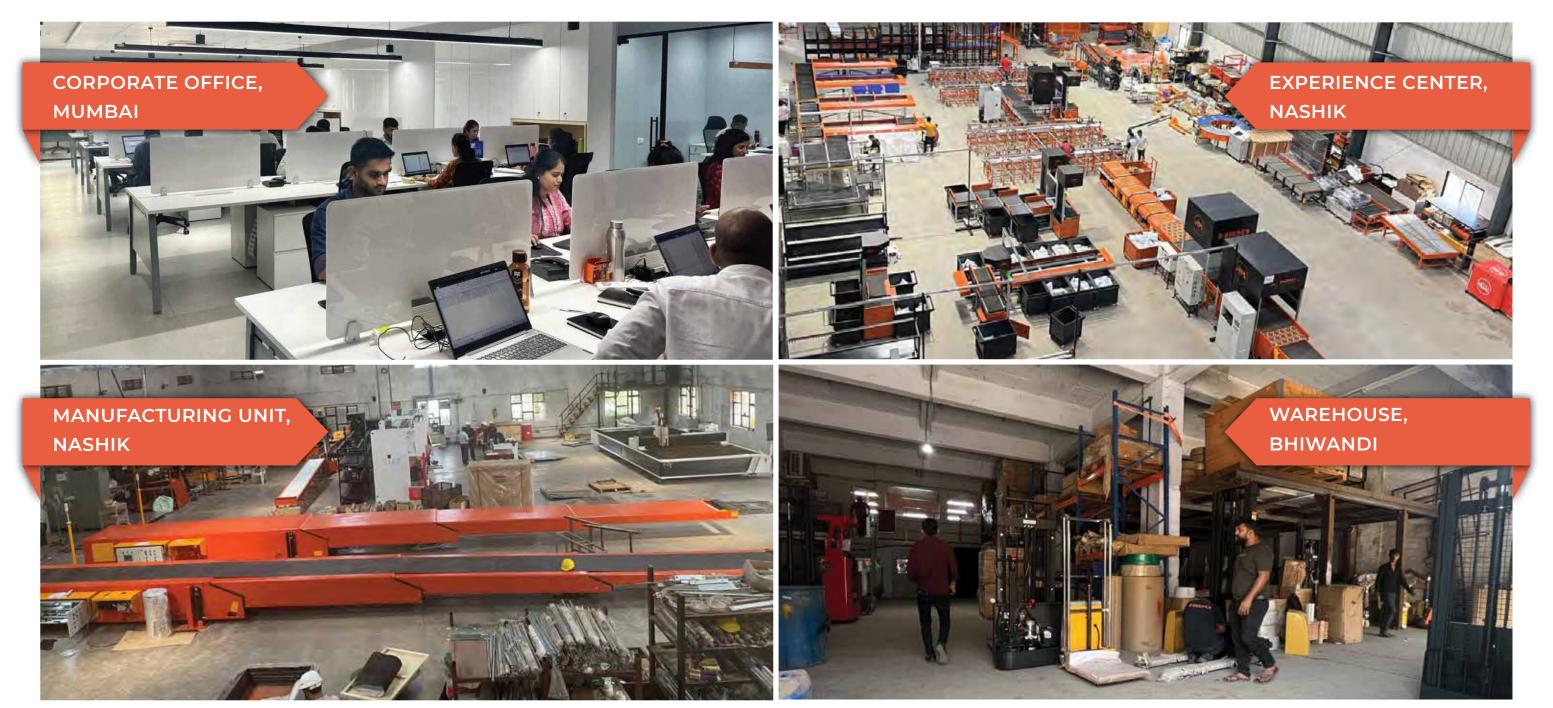

### INFRASTRUCTURE

Our workspaces collectively encompass a space of **100,000 sq ft.** Our headquarters in Mumbai serves as the nerve centre of our operations. Additionally, we have strategically located **service centres in Bhiwandi, a manufacturing unit and experience centre in Nashik, and a satellite office in Gurgaon.** 