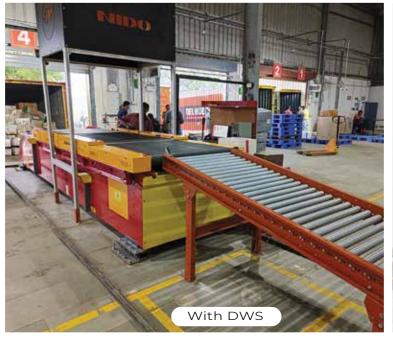

#### **Sensor Based DWS Systems**

CS 110 ND CS 25

CS 150 ND CS 325

# LUBISCAN Dimensioning & Weighing System (sensor based)

- Cubiscan 110 ND
- Cubiscan 150 ND
- Cubiscan 25
- Cubiscan 325