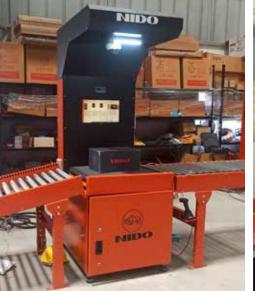

#### **Sensor Based DWS Systems**

CS 110 ND CS 25

CS 150 ND CS 325

# LUBISCAN Dimensioning & Weighing System (sensor based)

- Cubiscan 110 ND
- Cubiscan 150 ND
- Cubiscan 25
- Cubiscan 325