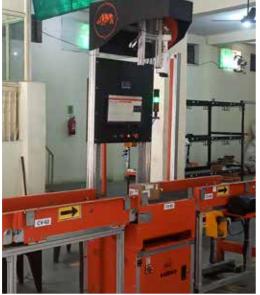

#### **Vision Based DWS Systems**

Mini Platform

Mini IPS

Mini Dual Induct

Midi Static On Conveyor

Midi Dynamic

Midi TBC

# Capella Dimensioning & Weighing System (camera based)

- Mini Platform
- Mini IPS
- Mini Dual Induct
- Midi Static On Conveyor
- Midi Dynamic
- Midi TBC

Auto

Manual Induction

Conveyor Induction

Single Induct