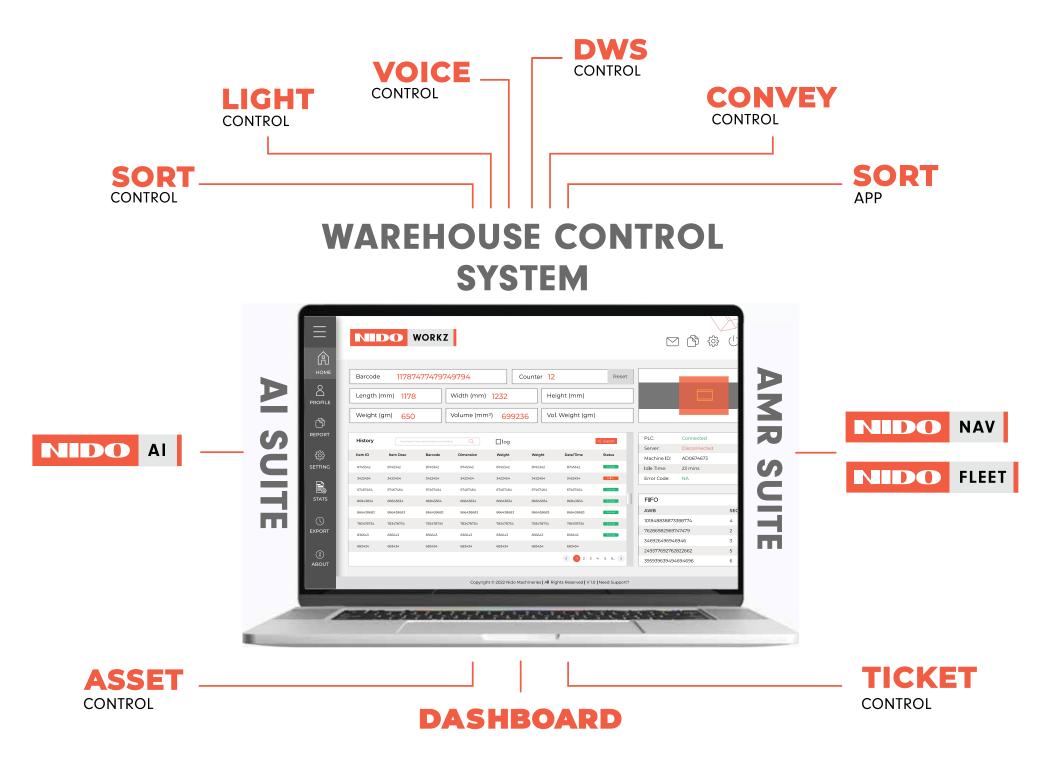

# NIDO WORKZ Software Solution

#### **SOFTWARE FEATURES**

- Advanced Search & Filters
- Interactive tables, graphs & reports
- Flexible Configuration
- Login & User Management
- Real time notifications & alarm
- Seamless Integration with ERP
- Android Based App Control

# NIDO WORKZ Software Solution

NIID WORKZ Nido Machinenes Frivate Limited 1.0 10.0 10.0 10.0 10.0 10.0 A Active Name

**Rules and Logics** 

**Dashboard** 

00 th 13 4 1

= NIIDO WORKZ Nido Mischin 100120011163 (NIDO, ASTRO, 2) Second. 🔳 👂 Type Ferre to search 🔊 🗯 😨 🛜 🔞 🙃 🛄 The state of the section of the state of the state of the section of the section

**Equipment Status** 

**AWB Detailed View** 

**Master Data** 

**Image with Embedded Details** 