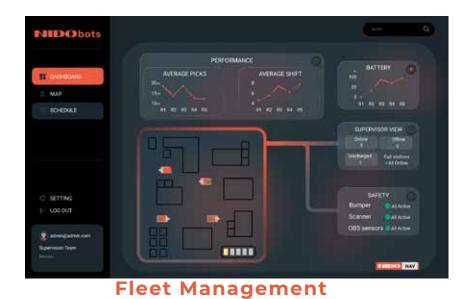

#### **HAIROBOTICS**

Autonomous Case-handling Robot

NIDObots assists in unmanning the material handling, movement and transfer of goods with the help of our fully indigenously designed SIRIUS and IZAR series bots which are powered by our NIDONav navigation and NIDOFleet fleet management software.

#### PalletControl - Pallet Management System (PMS)

PalletControl Pallet Management System (PMS) collects data from the mobile robots & commands them to pick / drop the pallets withing the zones. It provides a complete visibility of the empty and filled pallets and communicates with the Roboshop pro application to manage the fleet of robots.

- Task scheduling, monitoring and management
- Parking and auto-charging of taskless robots
- Robot monitoring and management
- Workshop equipment management

- Route Arranging and Traffic Control
- Users and Roles
- Reports & statistics