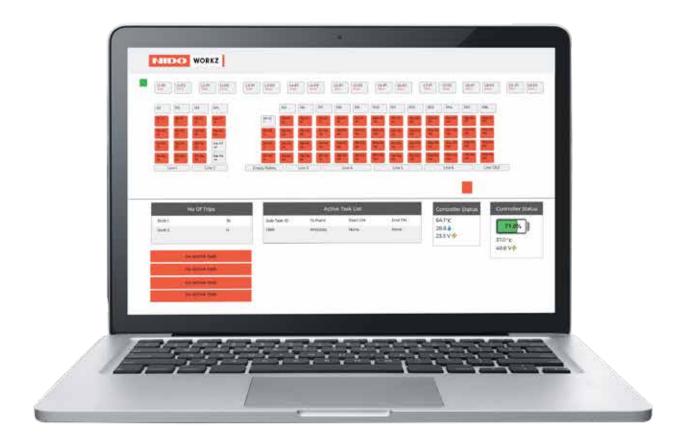

# NIDO WORKZ Software Solution

# NIDO WORKZ Software Solution

NIID WORKZ Nido Machinenes Frivate Limited 1.0 10.0 10.0 10.0 10.0 10.0 A Active Name

**Rules and Logics** 

**Dashboard** 

00 th 13 4 1

= NIIDO WORKZ Nido Mischin 100120011163 (NIDO, ASTRO, 2) Second. 🔳 👂 Type Ferre to search 🔊 🗯 😨 🛜 🔞 🙃 🛄 The state of the section of the state of the state of the section of the section