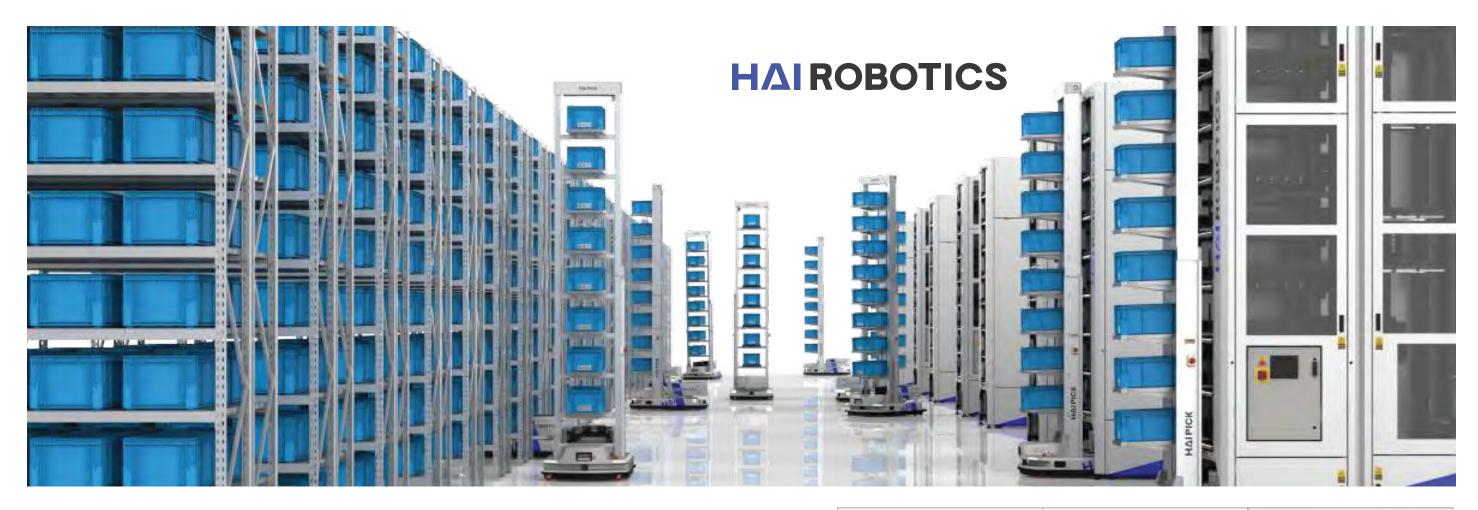

#### **HAIROBOTICS**

Autonomous Case-handling Robot

NIDObots assists in unmanning the material handling, movement and transfer of goods with the help of our fully indigenously designed SIRIUS and IZAR series bots which are powered by our NIDONav navigation and NIDOFleet fleet management software.

# NIDObots Autonomous Case-handling Robot

Highly efficient Goods-to-Person solution designed for totes & cartons transportation and process optimization, providing efficient, intelligent, flexible, and cost-effective warehouse automation solutions through robotics technology.