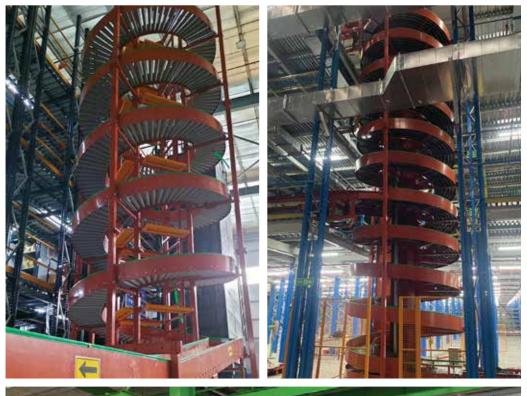

#### **Vertical Conveyors**

Spiral Conveyor

Vertical Reciprocating Conveyor

Continuous Vertical Lifting Conveyor

Vertical Tote Lifter

FRP Gravity Chute

2 Stage 3 Stage 4 Stage

# canopus Vertical Conveyor VERT

- Gravity Spiral Conveyors
- Motorized Spiral Conveyors
- Vertical Reciprocating Conveyors (VRC)
- Continuous Vertical Lifting
   Conveyors (CVLC)
- Vertical Tote Lifters
- FRP Gravity Chutes