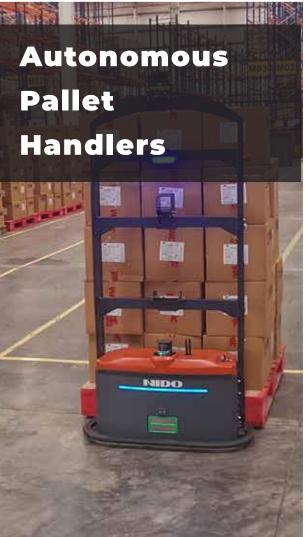

### Practical, Modular & Integrated Mobile Robots

Pallet Handler

Pallet Stacker

Autonomous Mobile Robots

100 / 500 / 1000kg Material Handler With Attachments

# NIDObots Autonomous Industrial Vehicle

- IZAR Pallet Handler
- IZAR Pallet Stacker
- SIRIUS 100/500/1000 Material
   Handler
- Software Solutions

Conveyor Transfer

Tugging

Lifting

Fixed Path

Flexible Path