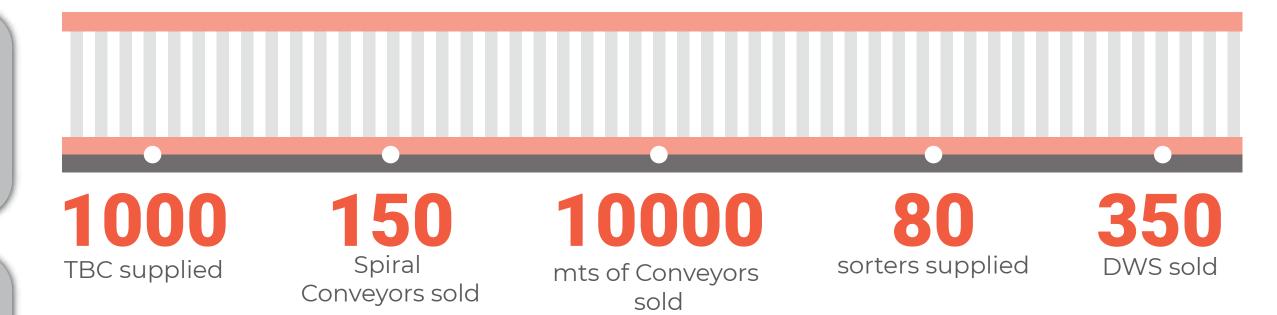

# MONTHLY MANUFACTURING CAPACITY

10000 mtrs of belt, roller or plastic Modular Conveyors

6 Telescopic Belt Conveyors

200 mtrs Flexible Motorized Conveyors

5 Power Spiral Conveyors

Oravity Spiral Conveyors

16 Astro Sorters

20 Capella Profilers (In Motion)

60 Capella / Cubiscan Profilers (Static)

20 Deneb Sorters upto 3000 pph

**300** Astro Carts

6 AMRs

20 tons of Metal fabrication