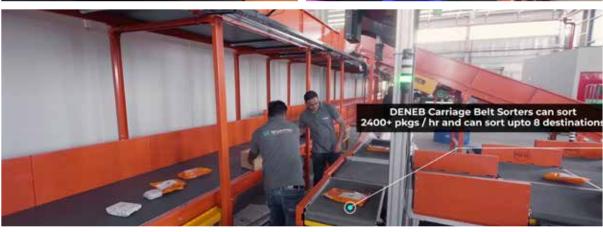

# deneb Carriage Belt Sorter

- Mini IPS 4 Way
- Mini 4 Way
- Mini Dual Induct 4 Way
- Mini Dual Induct 8 Way
- Mini Dual Induct 8 Way DD
- Mini IPS Z Type
- Mini Dual Induct Z Type

- AstroSort H T
- AstroSort H H
- AstroSort H Cube
- AstroSort V T
- AstroSort V H
- AstroFulfill V T
- AstroFulfill V H