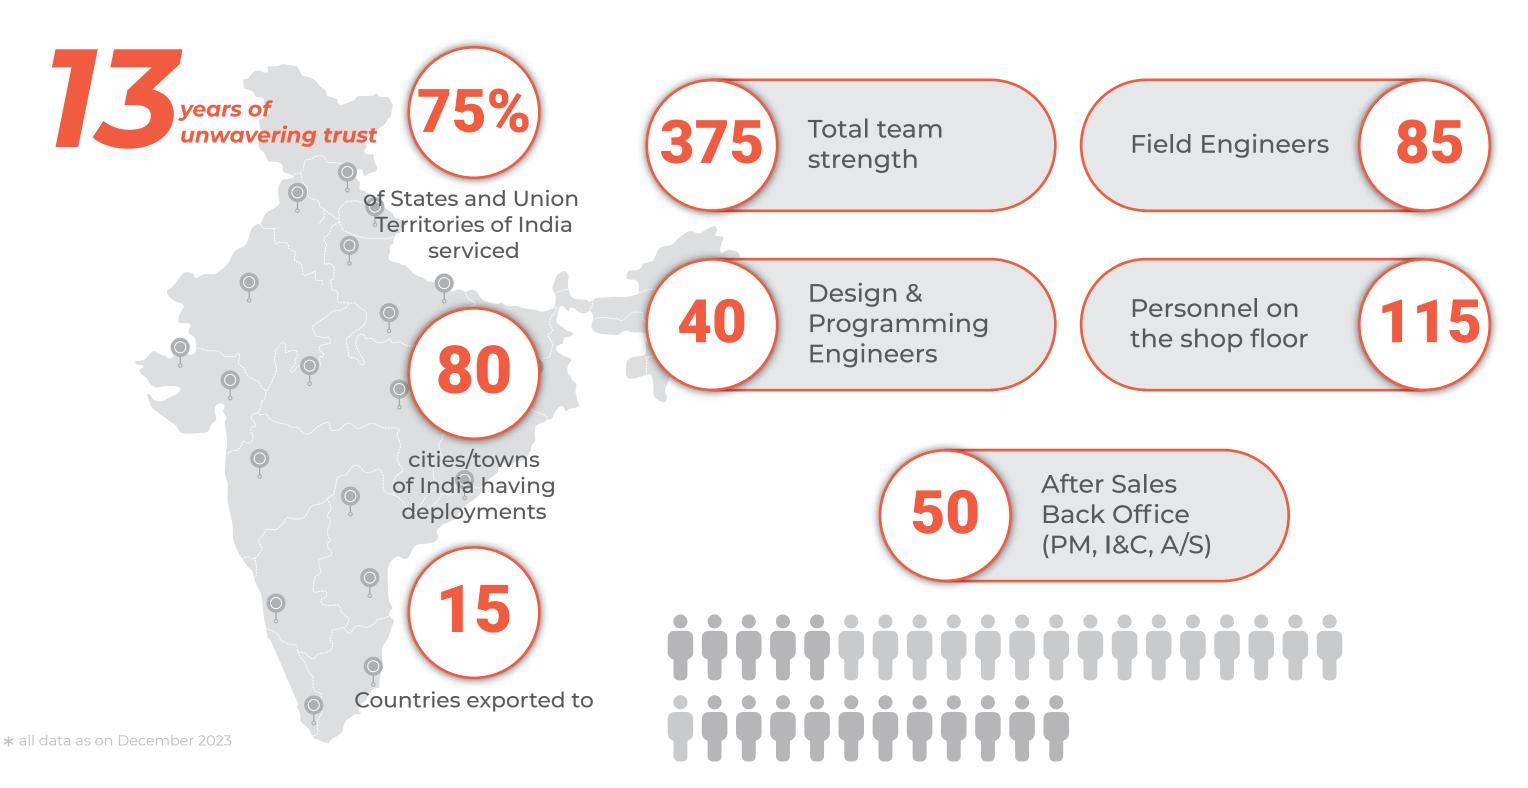

## **NIDO IN NUMBERS**

# **NIDO IN NUMBERS**

4500 unique customers

g ticket customers mn USD cum. sales)

1400 active customers in 2023

|                                               | Design | Development | Manufacturing | Testing | Deployment |
|-----------------------------------------------|--------|-------------|---------------|---------|------------|
| Electrical - Controls Programming (PLC + HMI) | •      |             | 0             | •       | •          |
| Electrical - Wiring & Control Panel           |        | •           | •             | •       | •          |
| Mechanical                                    |        | •           | •             |         | •          |
| Software                                      | •      | •           | 0             |         | •          |

### INFRASTRUCTURE

Our workspaces collectively encompass a space of **100,000 sq ft.** Our headquarters in Mumbai serves as the nerve centre of our operations. Additionally, we have strategically located **service centres in Bhiwandi, a manufacturing unit and experience centre in Nashik, and a satellite office in Gurgaon.** 