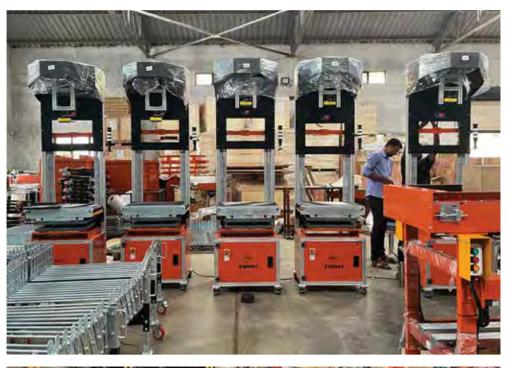

# MONTHLY MANUFACTURING CAPACITY

10000 mtrs of belt, roller or plastic Modular Conveyors

6 Telescopic Belt Conveyors

200 mtrs Flexible Motorized Conveyors

5 Power Spiral Conveyors

Oravity Spiral Conveyors

16 Astro Sorters

20 Capella Profilers (In Motion)

60 Capella / Cubiscan Profilers (Static)

20 Deneb Sorters upto 3000 pph

**300** Astro Carts

6 AMRs

20 tons of Metal fabrication