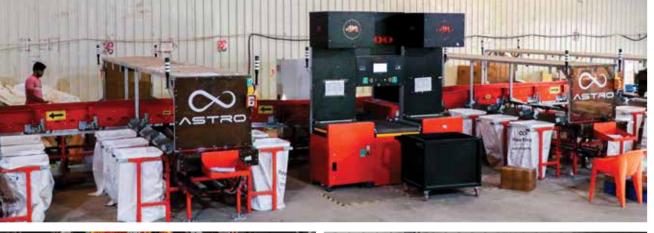

### INFRASTRUCTURE

Our workspaces collectively encompass a space of **100,000 sq ft.** Our headquarters in Mumbai serves as the nerve centre of our operations. Additionally, we have strategically located **service centres in Bhiwandi, a manufacturing unit and experience centre in Nashik, and a satellite office in Gurgaon.** 

### IN-HOUSE MANUFACTURING PROCESSES

By leveraging these in-house manufacturing processes, we have the **flexibility**, **control**, **and capability** to deliver **custom solutions of the highest quality** to our customers. From concept to completion, we oversee every aspect of production to ensure **excellence in craftsmanship and customer satisfaction**.

# MONTHLY MANUFACTURING CAPACITY

10000 mtrs of belt, roller or plastic Modular Conveyors

6 Telescopic Belt Conveyors

200 mtrs Flexible Motorized Conveyors

5 Power Spiral Conveyors

Oravity Spiral Conveyors

16 Astro Sorters

20 Capella Profilers (In Motion)

60 Capella / Cubiscan Profilers (Static)

20 Deneb Sorters upto 3000 pph

**300** Astro Carts

6 AMRs

20 tons of Metal fabrication