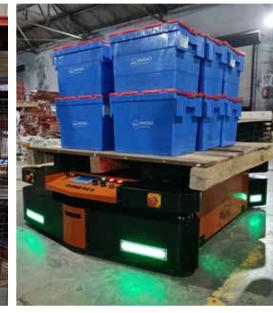

### **NIDO**bots

### Practical, Modular & Integrated Mobile Robots

Pallet Handler

Pallet Stacker

Autonomous Mobile Robots

100 / 500 / 1000kg Material Handler With Attachments

# NIDObots Autonomous Industrial Vehicle

- IZAR Pallet Handler
- IZAR Pallet Stacker
- SIRIUS 100/500/1000 Material
   Handler
- Software Solutions

Conveyor Transfer

Tugging

Lifting

Fixed Path

Flexible Path