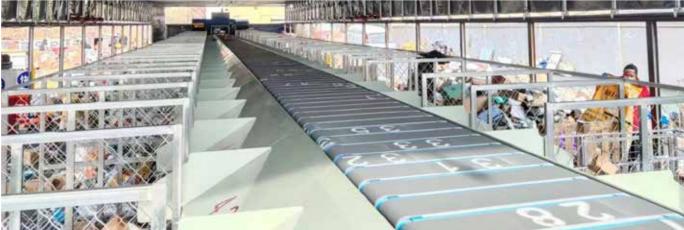

#### **Sortation Systems**

Linear Arm Sorter

Pop Up Sorter

Tote Diverter

Universal Roller Ball Sorter

Steerable Wheel

Sorter

Narrow Belt Sorter

**Dual Induct** 

- Popup Sorter
- Tote Diverter
- Linear Arm Sorter
- Steerable Wheel Sorter
- Universal Roller Ball Sorter
- Narrow Belt Sorter