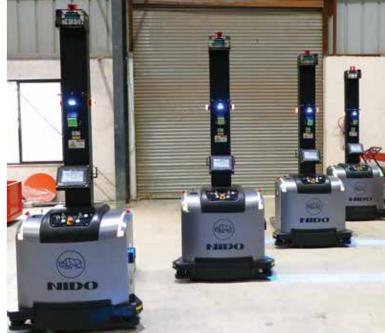

### Practical, Modular & Integrated Mobile Robots

Pallet Handler

Pallet Stacker

Autonomous Mobile Robots

100 / 500 / 1000kg Material Handler With Attachments

# NIDObots Autonomous Industrial Vehicle

- IZAR Pallet Handler
- IZAR Pallet Stacker
- SIRIUS 100/500/1000 Material
   Handler
- Software Solutions

Conveyor Transfer

Tugging

Lifting

Fixed Path

Flexible Path