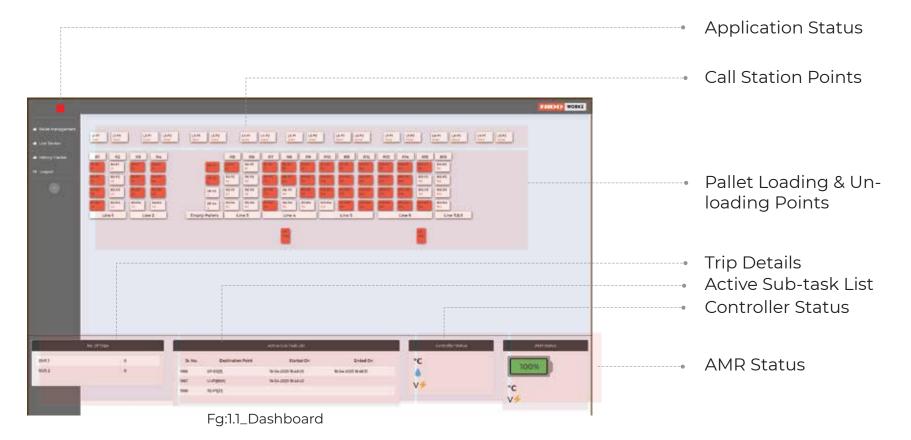

# NIDO WORKZ Software Solution

NIID WORKZ Nido Machinenes Frivate Limited 1.0 10.0 10.0 10.0 10.0 10.0 A Active Name

**Rules and Logics** 

**Dashboard** 

00 th 13 4 1

= NIIDO WORKZ Nido Mischin 100120011163 (NIDO, ASTRO, 2) Second. 🔳 👂 Type Ferre to search 🔊 🗯 😨 🛜 🔞 🙃 🛄 The state of the section of the state of the state of the section of the section

**Equipment Status** 

**AWB Detailed View** 

**Master Data** 

**Image with Embedded Details** 