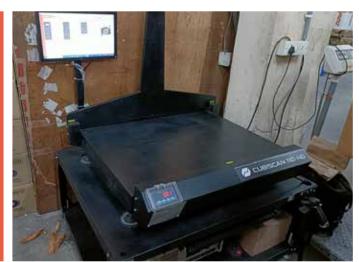

# LUBISCAN Dimensioning & Weighing System (sensor based)

- Cubiscan 110 ND
- Cubiscan 150 ND
- Cubiscan 25
- Cubiscan 325