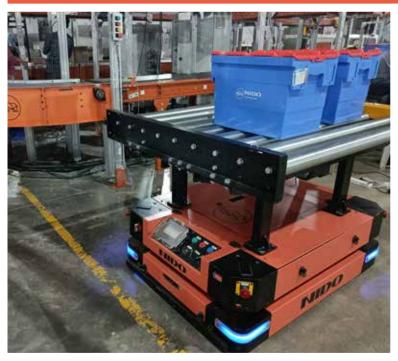

### **NIDO**bots

### Practical, Modular & Integrated Mobile Robots

Pallet Handler

Pallet Stacker

Autonomous Mobile Robots

100 / 500 / 1000kg Material Handler With Attachments

# NIDObots Autonomous Industrial Vehicle

- IZAR Pallet Handler
- IZAR Pallet Stacker
- SIRIUS 100/500/1000 Material
   Handler
- Software Solutions

Conveyor Transfer

Tugging

Lifting

Fixed Path

Flexible Path