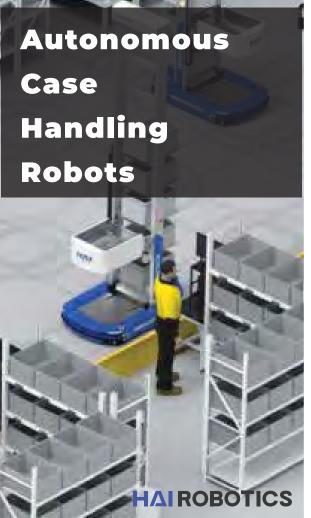

#### **HAIROBOTICS**

Autonomous Case-handling Robot

NIDObots assists in unmanning the material handling, movement and transfer of goods with the help of our fully indigenously designed SIRIUS and IZAR series bots which are powered by our NIDONav navigation and NIDOFleet fleet management software.

# NIDObots Autonomous Case-handling Robot

Highly efficient Goods-to-Person solution designed for totes & cartons transportation and process optimization, providing efficient, intelligent, flexible, and cost-effective warehouse automation solutions through robotics technology.