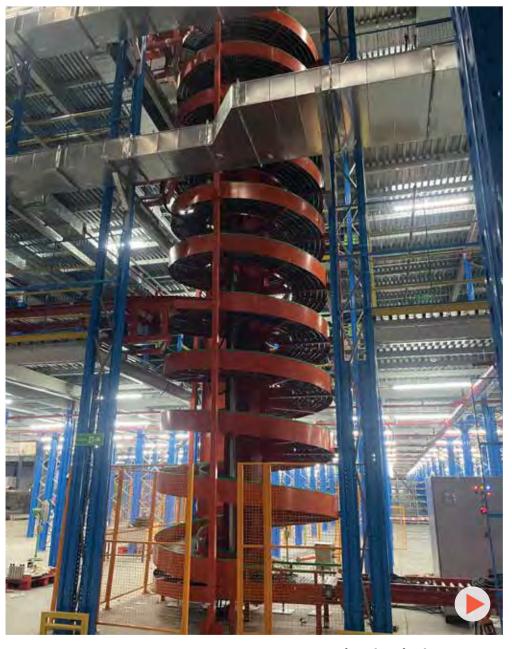

#### **Vertical Conveyors**

Spiral Conveyor

Vertical Reciprocating Conveyor

Continuous Vertical Lifting Conveyor

Vertical Tote Lifter

FRP Gravity Chute

2 Stage 3 Stage 4 Stage

# canopus Vertical Conveyor VERT

- Gravity Spiral Conveyors
- Motorized Spiral Conveyors
- Vertical Reciprocating Conveyors (VRC)
- Continuous Vertical Lifting
   Conveyors (CVLC)
- Vertical Tote Lifters
- FRP Gravity Chutes