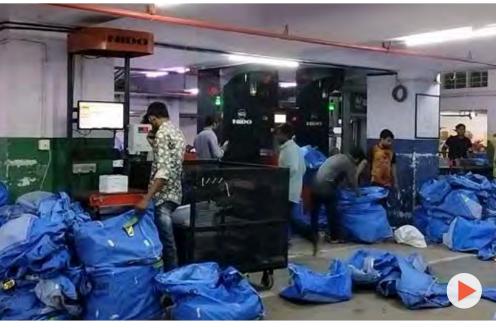

# NIDObots Autonomous Case-handling Robot

Highly efficient Goods-to-Person solution designed for totes & cartons transportation and process optimization, providing efficient, intelligent, flexible, and cost-effective warehouse automation solutions through robotics technology.

| Manual Picking           | ASRS                              | ACR System                          |
|--------------------------|-----------------------------------|-------------------------------------|
| Efficiency: 50-80 pcs/hr | Efficiency: 200-300 pcs/hr        | Efficiency: 400-800 pcs/hr          |
| Flexibility: High        | Flexibility: Low                  | Flexibility: Very High              |
| Cost: High Operator Cost | Cost: Very High /<br>Long Payback | Cost: Economical / Short<br>Payback |