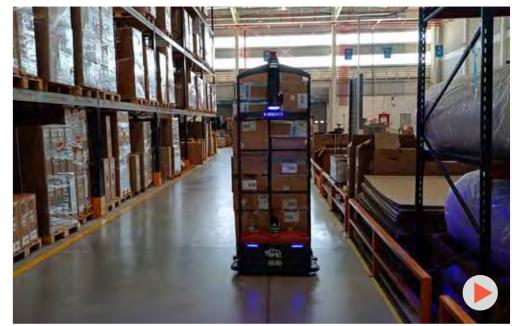

### Practical, Modular & Integrated Mobile Robots

Pallet Handler

Pallet Stacker

Autonomous Mobile Robots

100 / 500 / 1000kg Material Handler With Attachments

#### **HAIROBOTICS**

Autonomous Case-handling Robot

NIDObots assists in unmanning the material handling, movement and transfer of goods with the help of our fully indigenously designed SIRIUS and IZAR series bots which are powered by our NIDONav navigation and NIDOFleet fleet management software.

# NIDObots Autonomous Industrial Vehicle

- IZAR Pallet Handler
- IZAR Pallet Stacker
- SIRIUS 100/500/1000 Material
   Handler
- Software Solutions

Conveyor Transfer

Tugging

Lifting

Fixed Path

Flexible Path