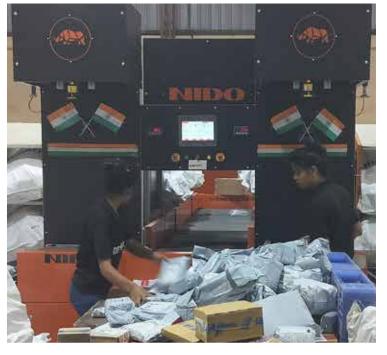

# deneb Carriage Belt Sorter

- Mini IPS 4 Way
- Mini 4 Way
- Mini Dual Induct 4 Way
- Mini Dual Induct 8 Way
- Mini Dual Induct 8 Way DD
- Mini IPS Z Type
- Mini Dual Induct Z Type

- AstroSort H T
- AstroSort H H
- AstroSort H Cube
- AstroSort V T
- AstroSort V H
- AstroFulfill V T
- AstroFulfill V H