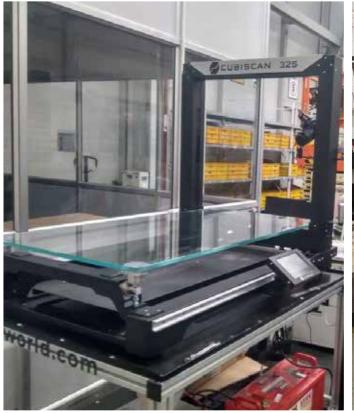

#### **Sensor Based DWS Systems**

CS 110 ND CS 25

CS 150 ND CS 325

# LUBISCAN Dimensioning & Weighing System (sensor based)

- Cubiscan 110 ND
- Cubiscan 150 ND
- Cubiscan 25
- Cubiscan 325